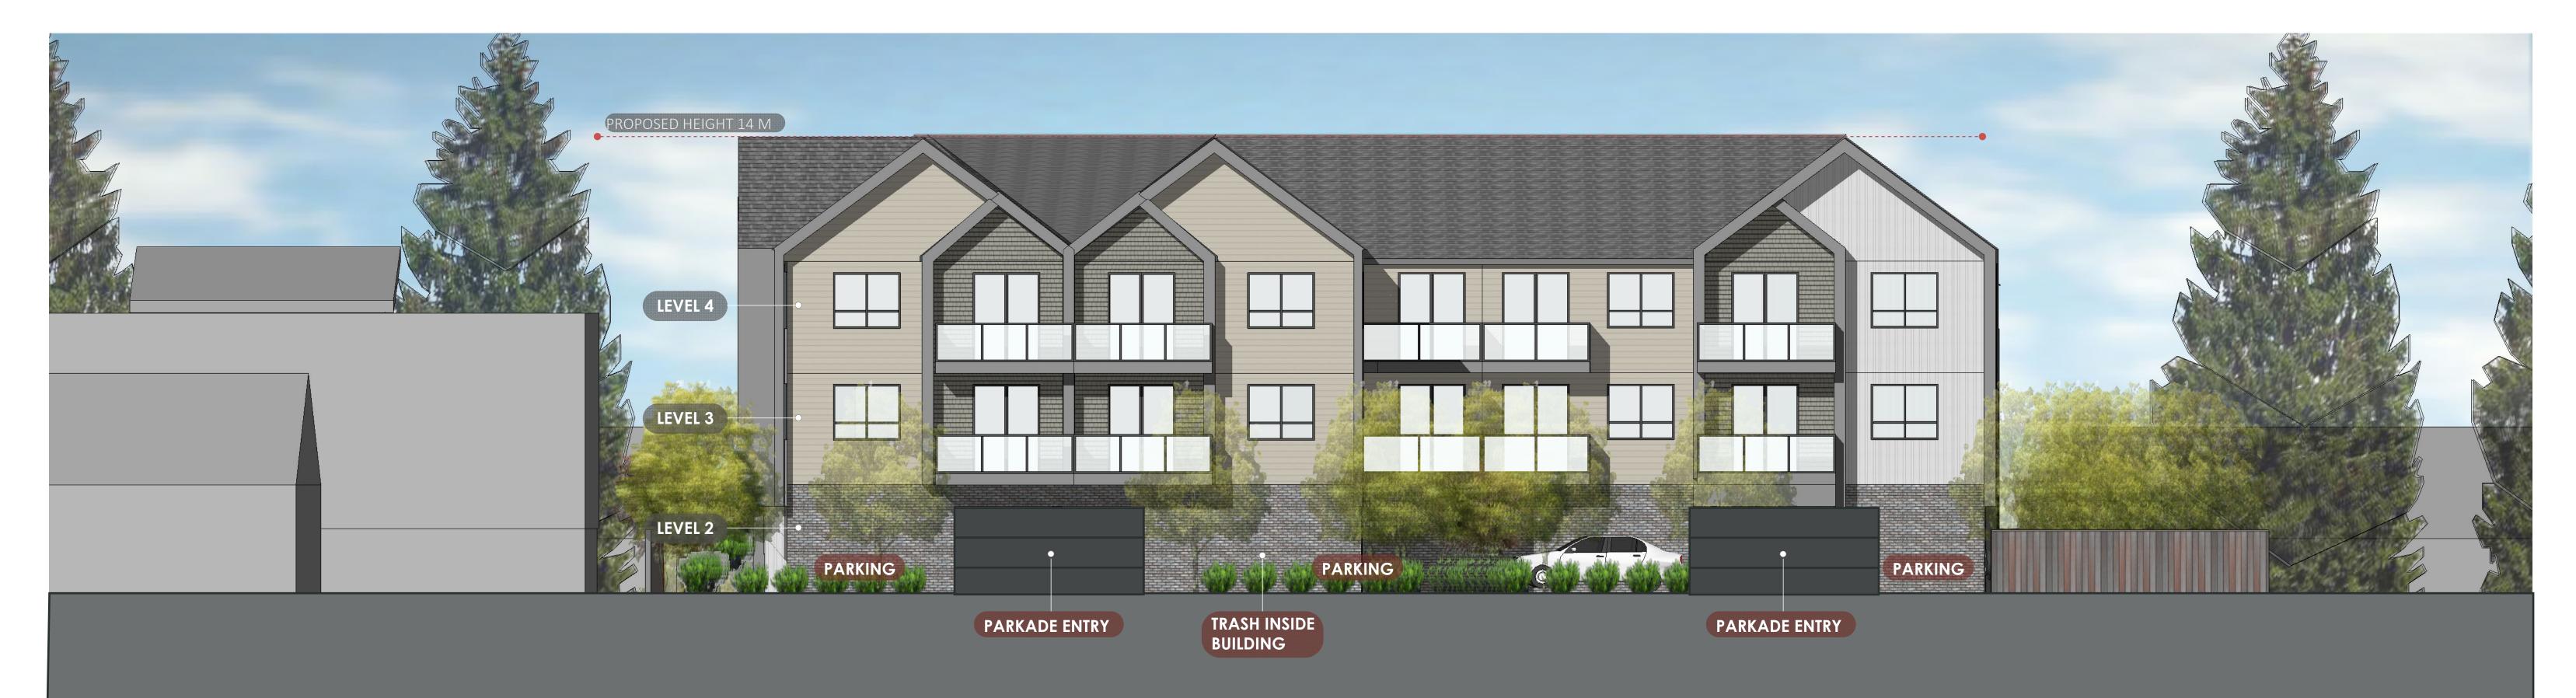

**SIDE ELEVATION |** | Scale 1" = 80"|

JOYCE REID TROOST ARCHITECTURE 2515 Glenayr Drive Nanaimo, BC V9S 3R9

joyce@jrtarchitecture.com

250.714.8749

jrtarchitecture.com

THE DRAWINGS, DESIGN IDEAS AND FEATURES OF CONSTRUCTION DEPICTED HEREIN ARE THE EXCLUSIVE PROPERTY OF JOYCE REID TROOST ARCHITECT. ALL COMMON-COPY AND PROPERTY RIGHTS ARE EXPRESSLY RESERVED. THEY ARE NOT TO BE REUSED, COPIED, REPRODUCED, OR USED FOR ANY PURPOSES NOR ARE THEY TO BE ASSIGNED TO A THIRD PARTY WITHOUT EXPRESSED WRITTEN CONSENT. IN THE EVENT OF ANY UNAUTHORIZED USE OF THESE PLANS BY A THIRD PARTY, THE THIRD PARTY SHALL NOT HOLD JOYCE REID TROOST ARCHITECT RESPONSIBLE.

## 2335 Departure Bay Rezone 2335 DEPARTURE BAY, NANAIMO, BC

CLIENT

JOANNE

| REV. DATE  | NUMBER | DESCRIPTION    | DATE    | DATE NOV 12, 2024                                                         |          |     |            |
|------------|--------|----------------|---------|---------------------------------------------------------------------------|----------|-----|------------|
| JAN 10, 25 | 01     | REZONE PACKAGE |         |                                                                           |          |     | ELEVATIONS |
| JAN 14, 25 | 02     | FOR CLIENT     | SCALE   | SCALE SEE DRAWING<br>RECEIVED<br>RA523<br>2025-MAR-17<br>Current Planning |          |     |            |
|            |        |                |         |                                                                           |          |     | A201       |
|            |        |                | DRAWN B | y JRT                                                                     | DRAWN BY | JRT |            |