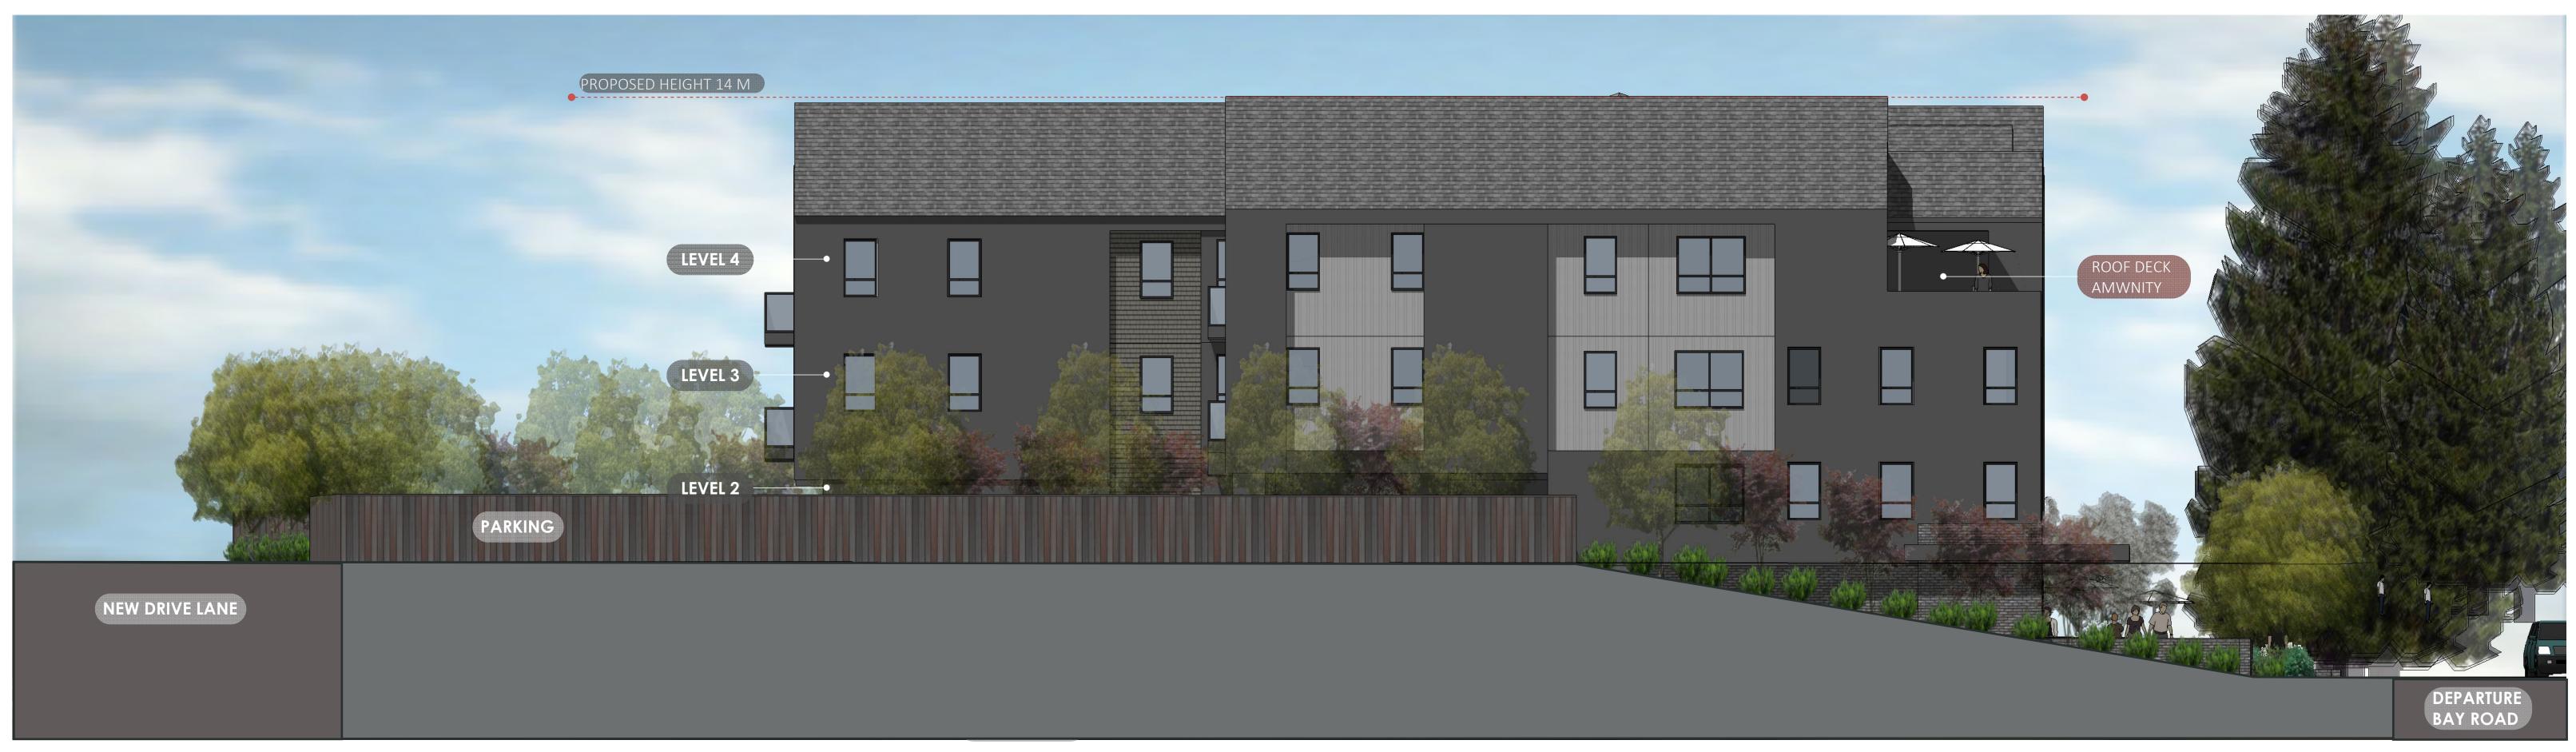

FRONT ELEVATION || Scale 1" = 80"|

**REAR ELEVATION |** | Scale 1" = 80" |

JOYCE REID TROOST ARCHITECTURE 2515 Glenayr Drive Nanaimo, BC V9S 3R9

joyce@jrtarchitecture.com

250.714.8749

THE DRAWINGS, DESIGN IDEAS AND FEATURES OF CONSTRUCTION DEPICTED HEREIN ARE THE EXCLUSIVE PROPERTY OF JOYCE REID TROOST ARCHITECT. ALL COMMON-COPY AND PROPERTY RIGHTS ARE EXPRESSLY RESERVED. THEY ARE NOT TO BE REUSED, COPIED, REPRODUCED, OR USED FOR ANY PURPOSES NOR ARE THEY TO BE ASSIGNED TO A THIRD PARTY WITHOUT EXPRESSED WRITTEN CONSENT. IN THE EVENT OF ANY UNAUTHORIZED USE OF THESE PLANS BY A THIRD PARTY, THE THIRD PARTY SHALL NOT HOLD JOYCE REID TROOST ARCHITECT RESPONSIBLE.

## 2335 Departure Bay Rezone

2335 DEPARTURE BAY, NANAIMO, BC

CLIENT

JOANNE

REV. DATE NUMBER DESCRIPTION DATE NOV 12, 2024 elevations JAN 10, 25 01 **REZONE PACKAGE** see drawing JAN 14, 25 02 FOR CLIENT SCALE RECEIVED **RA523** A200 2025-MAR-17 Current Planning DRAWN BY JRT DRAWN BY JRT