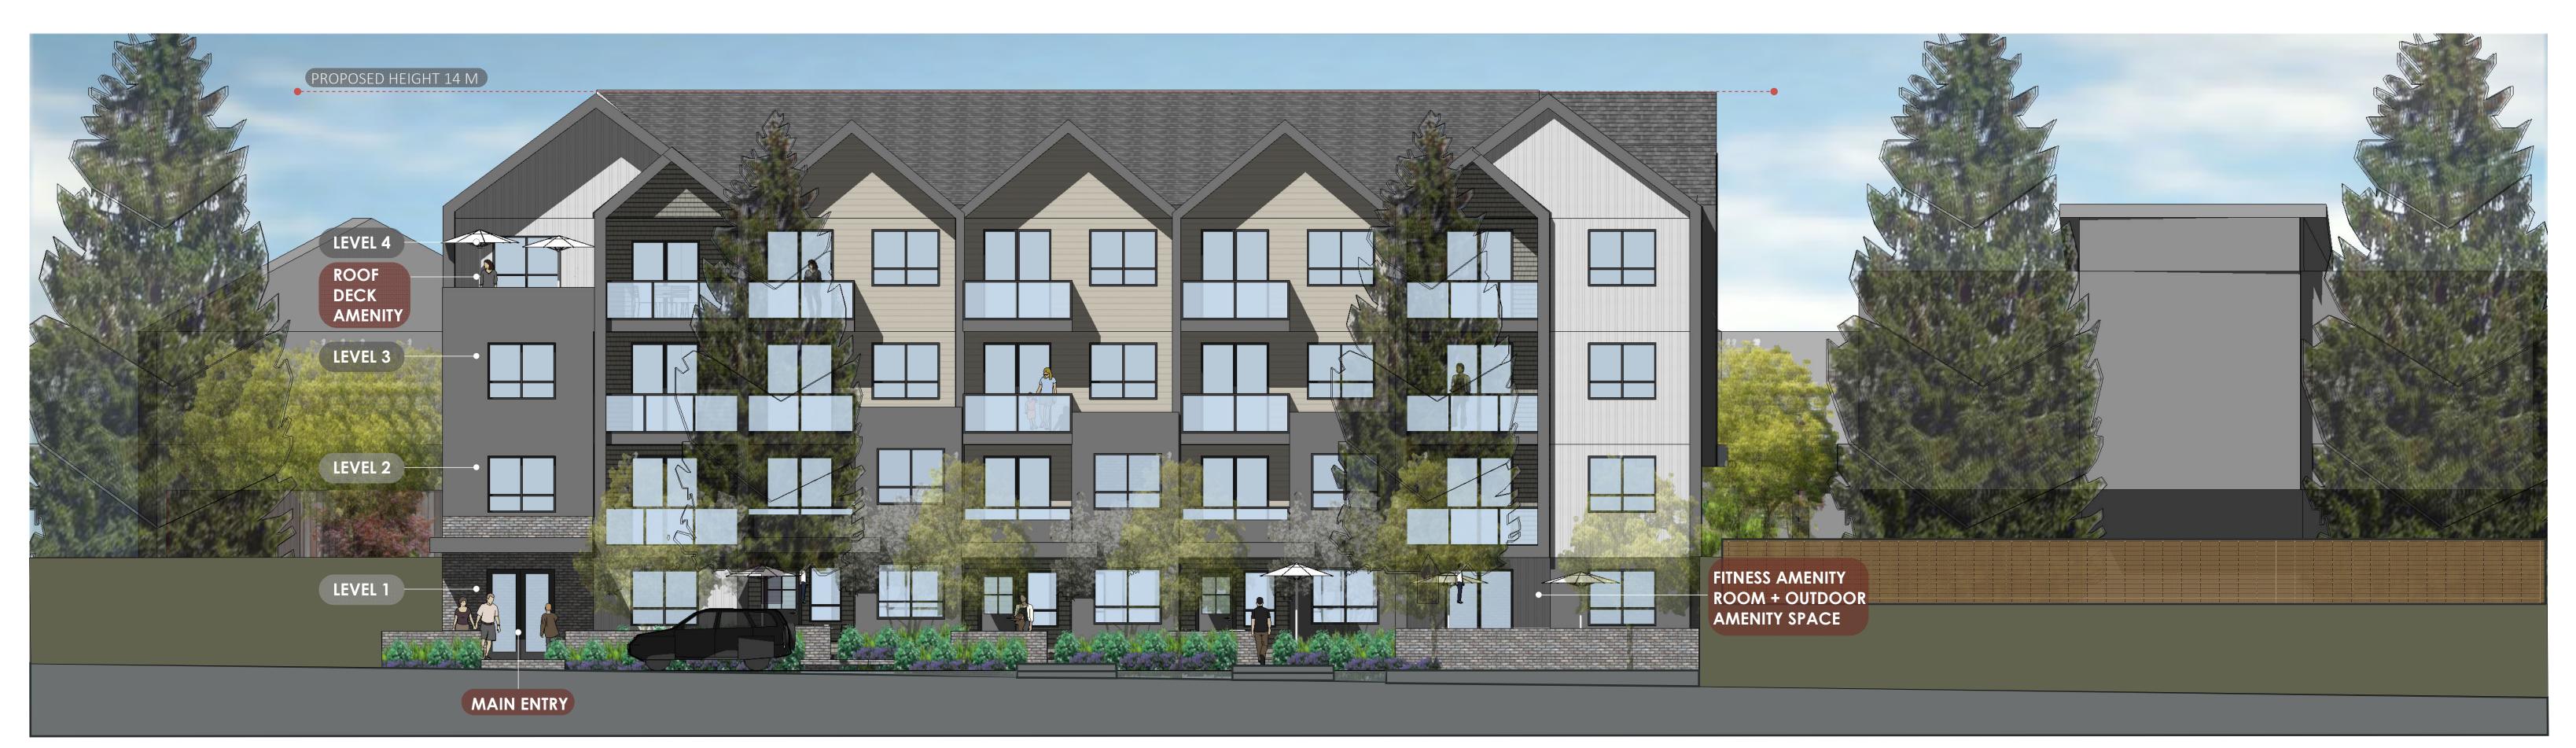

FRONT ELEVATION || Scale 1" = 80"|

**REAR ELEVATION |** | Scale 1" = 80" |

JOYCE REID TROOST ARCHITECTURE 2515 Glenayr Drive Nanaimo, BC V9S 3R9

joyce@jrtarchitecture.com

250.714.8749

THE DRAWINGS, DESIGN IDEAS AND FEATURES OF CONSTRUCTION DEPICTED HEREIN ARE THE EXCLUSIVE PROPERTY OF JOYCE REID TROOST ARCHITECT. ALL COMMON-COPY AND PROPERTY RIGHTS ARE EXPRESSLY RESERVED. THEY ARE NOT TO BE REUSED, COPIED, REPRODUCED, OR USED FOR ANY PURPOSES NOR ARE THEY TO BE ASSIGNED TO A THIRD PARTY WITHOUT EXPRESSED WRITTEN CONSENT. IN THE EVENT OF ANY UNAUTHORIZED USE OF THESE PLANS BY A THIRD PARTY, THE THIRD PARTY SHALL NOT HOLD JOYCE REID TROOST ARCHITECT RESPONSIBLE.

## 2335 Departure Bay Rezone

2335 DEPARTURE BAY, NANAIMO, BC

CLIENT

JOANNE

REV. DATE NUMBER DESCRIPTION DATE NOV 12, 2024 elevations JAN 10, 25 01 **REZONE PACKAGE** see drawing JAN 14, 25 02 FOR CLIENT SCALE RECEIVED **RA523** A200 2025-MAR-17 Current Planning DRAWN BY JRT DRAWN BY JRT