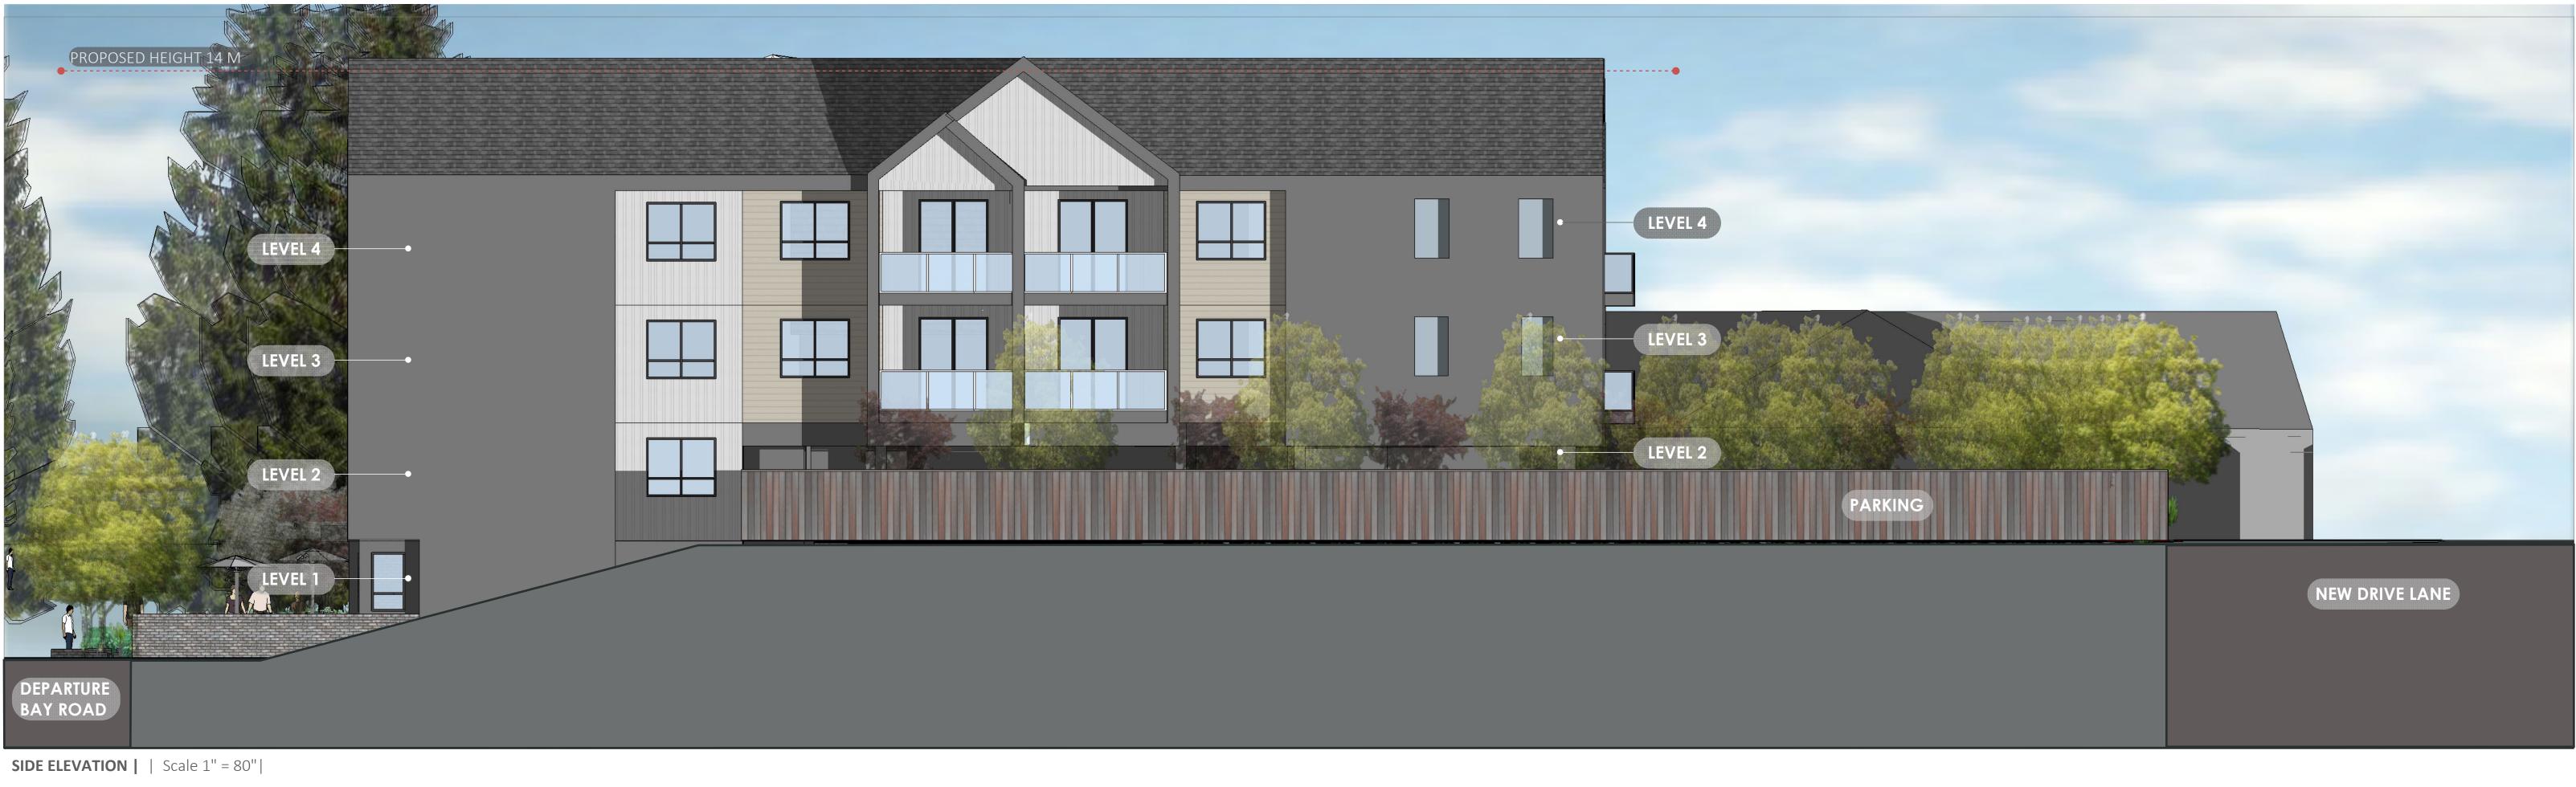

**SIDE ELEVATION |** | Scale 1" = 80"|

JOYCE REID TROOST ARCHITECTURE 2515 Glenayr Drive Nanaimo, BC V9S 3R9

joyce@jrtarchitecture.com

250.714.8749

jrtarchitecture.com

THE DRAWINGS, DESIGN IDEAS AND FEATURES OF CONSTRUCTION DEPICTED HEREIN ARE THE EXCLUSIVE PROPERTY OF JOYCE REID TROOST ARCHITECT. ALL COMMON-COPY AND PROPERTY RIGHTS ARE EXPRESSLY RESERVED. THEY ARE NOT TO BE REUSED, COPIED, REPRODUCED, OR USED FOR ANY PURPOSES NOR ARE THEY TO BE ASSIGNED TO A THIRD PARTY WITHOUT EXPRESSED WRITTEN CONSENT. IN THE EVENT OF ANY UNAUTHORIZED USE OF THESE PLANS BY A THIRD PARTY, THE THIRD PARTY SHALL NOT HOLD JOYCE REID TROOST ARCHITECT RESPONSIBLE.